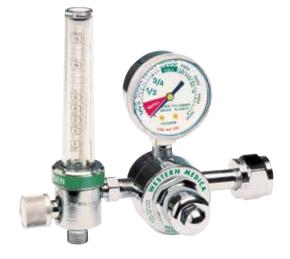

## Model M1-540-15FM Single-Stage Flowmeter Regulator

## **Design Features/Components**

- Chrome-plated brass body with all brass high-pressure chamber
- Maximum rated inlet pressure 3000 psi
- Durable neoprene diaphragm
- Internal reseating relief valve protects against over-pressurization
- Sintered filter for additional safety and extended regulator life
- 2" diameter gauge
- Polycarbonate inner and outer tubes provide greater accuracy and durability

## **Ordering Information**

| Part Number     | Model<br>Number | Stage  | Gauge                  | Gas    | Inlet   | Flow<br>Range |
|-----------------|-----------------|--------|------------------------|--------|---------|---------------|
| WES M1-540-15FM | M1-540-15FM     | Single | 2" Chrome-plated Brass | Oxygen | CGA 540 | 1/2 - 15 LPM  |