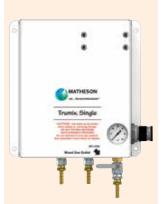

## **Trumix Single**

#### **Applications:**

- Used for single blend long draw beer systems
- Best for dispensing one style of beer
- Blends carbon dioxide and nitrogen to the required specification

#### **Specifications:**

Hook-Up: Two inlet lines and one outlet line

Fittings: Panel comes with standard 1/4" FNPT fittings; hose barbs available

(specify size: 1/4", 5/16" or 3/8")

Accuracy and Flow Range: Maintains accuracy of +/- 2% of full scale or better within the flow

range of 0.4 to 40 liters per minute (0.85 to 85 cubic feet per hour)

Standard Blender: Up to 15 kegs/hour dispensed

#### **Ordering Information**

| Part Number | Dimensions               | Fittings  | Inlet Pressure | Outlet Pressure |
|-------------|--------------------------|-----------|----------------|-----------------|
| MCD TM1     | 9.5" W* x 10" H x 4.5" D | 1/4" FNPT | 55-150 psi     | 0-60 psi        |

\* Includes mounting flanges

High flow and custom blenders also available