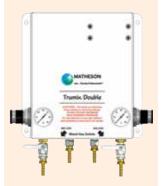

## **Trumix Double**

## **Applications:**

• Used for systems that dispense more than one type of beer requiring two separate blends of carbon dioxide and nitrogen

#### **Specifications:**

Hook-Up: Two inlet lines and one outlet line

Fittings: Panel comes with standard 1/4" FNPT fittings; hose barbs available

(specify size: 1/4", 5/16" or 3/8")

Accuracy and Flow Range: Maintains accuracy of +/- 2% of full scale or better within the flow

range of 0.4 to 40 liters per minute (0.85 to 85 cubic feet per hour)

Standard Blender: Up to 15 kegs/hour dispensed

### **Ordering Information**

| Part Number | Dimensions               | Fittings  | Inlet Pressure | Outlet Pressure |
|-------------|--------------------------|-----------|----------------|-----------------|
| MCD TM2     | 9.5" W* x 10" H x 4.5" D | 1/4" FNPT | 55-150 psi     | 0-60 psi        |

\* Includes mounting flanges High flow and custom blenders also available