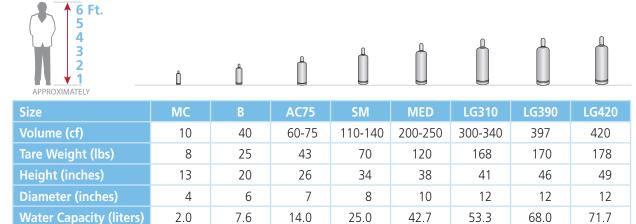

### **Acetylene Cylinders**

All values are approximate

Tare weight includes valve but excludes cap. Standard cap is 5 inches in length and 2 pounds in weight

All values are approximate

Tare weight includes valve but excludes cap. Standard cap is 5 inches in length and 2 pounds in weight