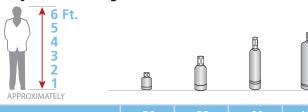

### **Common Industrial Cylinder Dimensions**

### **Standard High Pressure Cylinders**

| 6 Ft.<br>5<br>4<br>3<br>2<br>1<br>APPROXIMATELY | Ô   | Î   | Ů    | Ô    |      |      |      |     |
|-------------------------------------------------|-----|-----|------|------|------|------|------|-----|
| Size                                            | 20  | 40  | 60   | 80   | 125  | 150  | 200  | 300 |
| Volume (cf)                                     | 20  | 40  | 60   | 80   | 125  | 150  | 200  | 300 |
| Tare Weight (lbs)                               | 11  | 24  | 29   | 47   | 58   | 61   | 117  | 139 |
| Height (inches)                                 | 14  | 17  | 23   | 32   | 43   | 47   | 51   | 55  |
| Diameter (inches)                               | 5   | 7   | 7    | 7    | 7    | 7    | 9    | 9   |
| Water Capacity (liters)                         | 3.5 | 7.8 | 10.3 | 15.4 | 21.6 | 23.4 | 43.2 | 49  |

All values are approximate

Tare weight includes valve but excludes cap. Standard cap is 5 inches in length and 2 pounds in weight