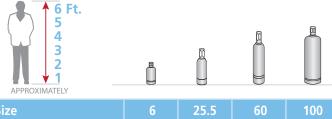

# Propylene Cylinders

| Size                 | 6  | 25.5  | 60 | 100 |
|----------------------|----|-------|----|-----|
| Volume (lbs)         | 6  | 25.5  | 60 | 100 |
| Tare Weight (lbs)    | 8  | 25.9  | 48 | 75  |
| Height (inches)      | 22 | 33    | 44 | 48  |
| Diameter (inches)    | 6  | 9     | 12 | 15  |
| Water Capacity (lbs) | 8  | 26 48 |    | 75  |

All values are approximate

Tare weight includes valve but excludes cap. Standard cap is 5 inches in length and 2 pounds in weight

\*Measurements represent steel cylinders. Aluminum cylinders also available.