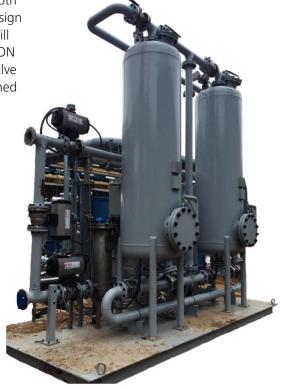

## **Turn-Key Desulfurization/Purification Solutions**

MATHESON can deliver turn-key systems for full-scale sulfur removal from both liquid and gas systems. MATHESON and SulfaTrap engineers will size and design the system to be integrated into your system and application. The system will be fabricated to your specification and then installed and serviced. MATHESON and SulfaTrap have produced lead-lag and single bed systems, with single valve bypass options with visual breakthrough sensors. The systems can be designed for both regenerable operation, or with expendable beds.