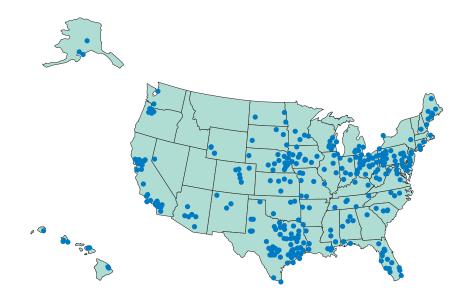

MATHESON provides all these and more from a national footprint of over 300 locations to serve and supply you.

Tools and supplies – as well as packaged gas – are available from over 300 locations nationwide (and growing).

### **MATHESON** Delivers Customer Service

Throughout our history of serving customers, MATHESON has always placed a premium value on the relationship we build and maintain with every one of our customers. We have over 300 locations nationwide ready to serve you.