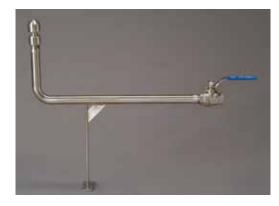

## **Barrel Cleaning Wand with Foot**

- Used with a 7" barrel rack
- Stainless steel construction
- Shown with rotating spray head and 3/4" full port stainless steel ball valve

## **Ordering Information**

| Part Number    | Height | Diameter | Length | Ship Weight |
|----------------|--------|----------|--------|-------------|
| MWB BCWANDFOOT | 19"    | 1"       | 19"    | 8 LB        |