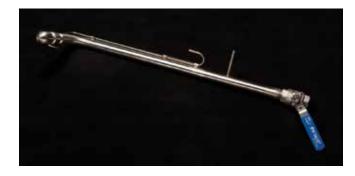

## **Spring Loaded Barrel Cleaning Wand**

- Used with any barrel rack
- Spring loaded for hands free operation
- Stainless steel construction
- Shown with rotating spray head and 3/4" full port stainless steel ball valve

## **Ordering Information**

| Part Number     | Length | Diameter | Width | Ship Weight |
|-----------------|--------|----------|-------|-------------|
| MWB WASHWANDSPR | 28"    | 1"       | 5"    | 8 LB        |