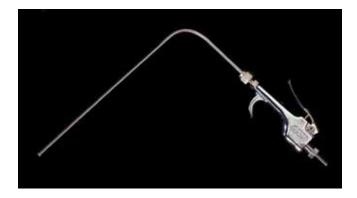

## **Bottle Blanketing Device**

Used to blanket open bottles of wine to prevent oxidation and wine spoilage. When used with Beverage Gas mixtures the device produces a blanket of protective atmosphere on the wine's surface and displaces oxygen.

## **Features:**

- Single hand operation
- Thumb operated gassing valve
- Stainless steel blanketing tube
- Different hose lengths available