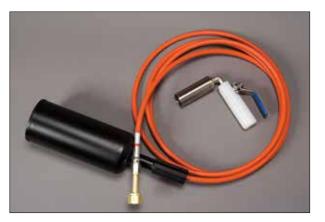

## **Carbon Dioxide Snow Horn**

 $CO_2$  snow horns are used with liquid and dip tube cylinders to produce  $CO_2$  snow for temperature control and the effective purging of tanks, tankers, barrels, and gondolas.

Shown with Barrel Snow Horn

CO, Snow Horn in Use