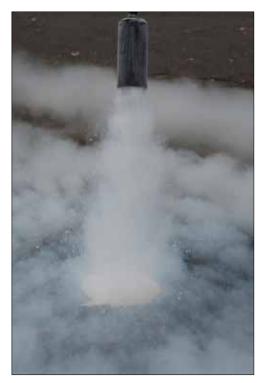

## **Carbon Dioxide Snow Horn**

 $CO_2$  snow horns are used with liquid and dip tube cylinders to produce  $CO_2$  snow for temperature control and the effective purging of tanks, tankers, barrels, and gondolas.



Shown with Barrel Snow Horn



CO, Snow Horn in Use

## Ordering Information

| Part Number      | Height | Diameter | Hose Length | Ship Weight |
|------------------|--------|----------|-------------|-------------|
| MWB HPHOSEASSY15 | 15″    | 4″       | 15′         | 5 LB        |
| MWB HPHOSEASSY25 | 15″    | 4″       | 25′         | 7 LB        |
| MWB HPHOSEASSY50 | 15″    | 4″       | 50′         | 10 LB       |
| MWB HPHOSEASSY75 | 15″    | 4″       | 75′         | 15 LB       |



Scan for more information on MATHESON Wine products and services