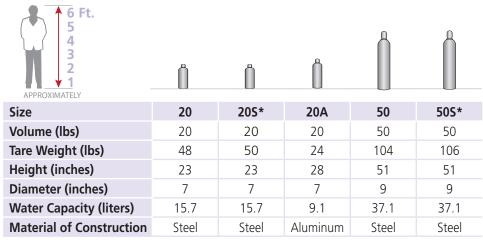

## **Sulfur Dioxide Cylinders**

All values are approximate

Tare weight includes valve but excludes cap. Standard cap is

5 inches in length and 2 pounds in weight

All values are approximate

Tare weight includes valve but excludes cap. Standard cap is 5 inches in length and 2 pounds in weight