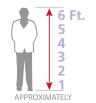

## **Standard High Pressure Cylinders**



All values are approximate

Tare weight includes valve but excludes cap. Standard cap is 5 inches in length and 2 pounds in weight

### **Carbon Dioxide Cylinders**



<sup>\*</sup> Includes siphon tube for liquid withdrawal

All values are approximate

Tare weight includes valve but excludes cap. Standard cap is 5 inches in length and 2 pounds in weight

## **Sulfur Dioxide Cylinders**



All values are approximate

Tare weight includes valve but excludes cap. Standard cap is

5 inches in length and 2 pounds in weight



#### **Common Container Dimensions**

## **Propane Cylinders**



All values are approximate

Tare weight includes valve but excludes cap. Standard cap is 5 inches in length and 2 pounds in weight

### **Acetylene Cylinders**



|              | 0 |
|--------------|---|
| Д            |   |
|              |   |
| $\mathbf{e}$ |   |

| Size                            | SM      | LG310   |
|---------------------------------|---------|---------|
| Volume (cf)                     | 110-140 | 300-340 |
| Tare Weight (lbs)               | 70      | 168     |
| Height (inches)                 | 34      | 41      |
| Diameter (inches)               | 8       | 12      |
| Water Capacity (liters)         | 25      | 53.3    |
| <b>Material of Construction</b> | Steel   | Steel   |

All values are approximate

Tare weight includes valve but excludes cap. Standard cap is 5 inches in length and 2 pounds in weight

### **Liquid Containers**



All values are approximate

6 Ft.

## **Sulfurous Acid Solution Containers**



Al