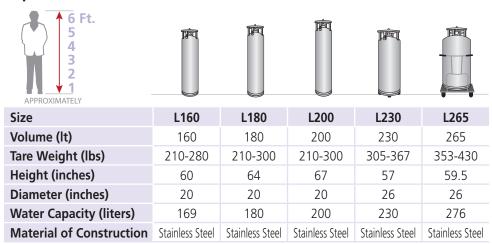

## **Propane Cylinders**

All values are approximate

Tare weight includes valve but excludes cap. Standard cap is 5 inches in length and 2 pounds in weight