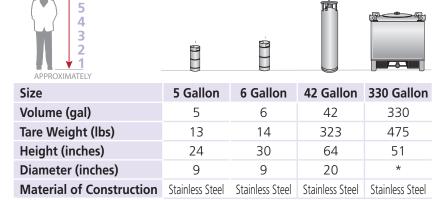

## **Standard High Pressure Cylinders**

All values are approximate

Tare weight includes valve but excludes cap. Standard cap is 5 inches in length and 2 pounds in weight

### **Carbon Dioxide Cylinders**

<sup>\*</sup> Includes siphon tube for liquid withdrawal

All values are approximate

Tare weight includes valve but excludes cap. Standard cap is 5 inches in length and 2 pounds in weight

## **Sulfur Dioxide Cylinders**

All values are approximate

Tare weight includes valve but excludes cap. Standard cap is

5 inches in length and 2 pounds in weight

All values are approximate

Tare weight includes valve but excludes cap. Standard cap is 5 inches in length and 2 pounds in weight