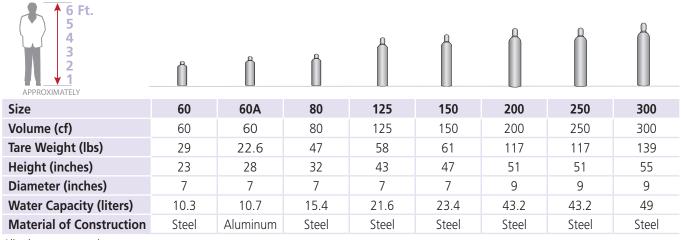

## **Standard High Pressure Cylinders**

All values are approximate

Tare weight includes valve but excludes cap. Standard cap is 5 inches in length and 2 pounds in weight

All values are approximate

Tare weight includes valve but excludes cap. Standard cap is 5 inches in length and 2 pounds in weight