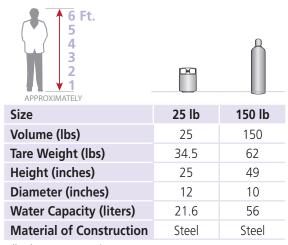

## **Sulfurous Acid Solution Containers**

All values are approximate \* Width 48" and Length 42"