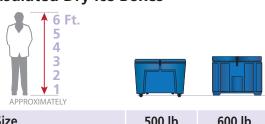

# **Insulated Dry Ice Boxes**

| Size            | 500 lb | 600 lb |
|-----------------|--------|--------|
| Volume (lbs)    | 500    | 600    |
| Width (inches)  | 36     | 41     |
| Length (inches) | 36     | 37     |
| Height (inches) | 35     | 40     |