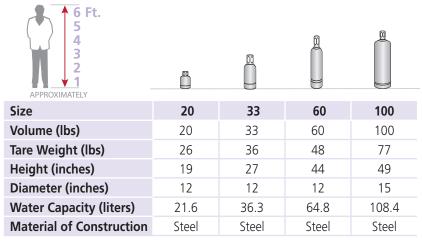

## **Propane Cylinders**

All values are approximate

Tare weight includes valve but excludes cap. Standard cap is 5 inches in length and 2 pounds in weight

All values are approximate

Tare weight includes valve but excludes cap. Standard cap is 5 inches in length and 2 pounds in weight